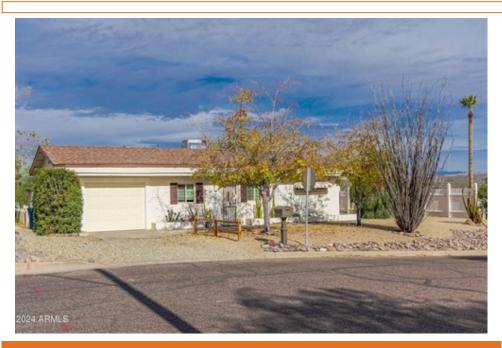

## 790 W LA Golondrina Dr, Wickenburg, AZ 85390

- » Beds: 2 | Baths: 2 Full
- » MLS #: 6789159
- » Single Family | 1,150 ft<sup>2</sup> | Lot: 7,500 ft<sup>2</sup>
- » More Info: 790WLAGolondrinaDr.IsForSale.com

## \$285,000

Remarks

Charming home with stunning mountain views, offering both privacy and convenient access to shopping. The property features a spacious main bedroom with a private bathroom, a guest bedroom, and a guest bathroom, plus an additional office or hobby room. The kitchen has been tastefully updated, and all appliances are included. The living room boasts a large picture window, perfect for enjoying the breathtaking Weaver Mountain views. A generously sized, covered north-facing patio provides year-round enjoyment. The beautifully landscaped yard offers privacy and tranquility. Additional highlights include a detached workshop, extra storage room, and a one-car garage with additional cabinets. This home has been well-maintained and thoughtfully updated throughout. AZ Home Ready for you.