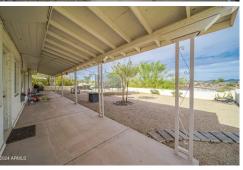

## \$285,000

Remarks

Charming home with stunning mountain views, offering both privacy and convenient access to shopping. The property features a spacious main bedroom with a private bathroom, a guest bedroom, and a guest bathroom, plus an additional office or hobby room. The kitchen has been tastefully updated, and all appliances are included. The living room boasts a large picture window, perfect for enjoying the breathtaking Weaver Mountain views. A generously sized, covered north-facing patio provides year-round enjoyment. The beautifully landscaped yard offers privacy and tranquility. Additional highlights include a detached workshop, extra storage room, and a one-car garage with additional cabinets. This home has been well-maintained and thoughtfully updated throughout. AZ Home Ready for you.